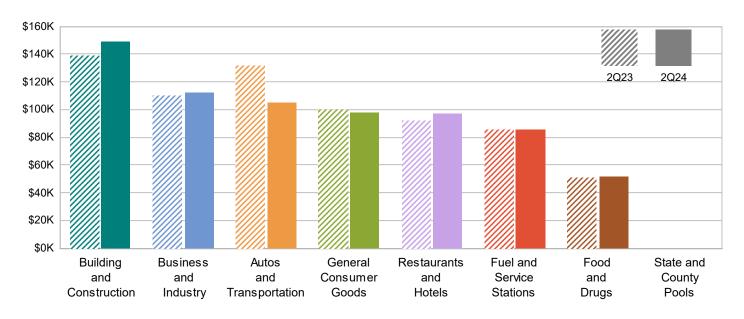

## CITY OF PLACERVILLE MEASURE L

MAJOR INDUSTRY GROUPS

| Major Industry Group      | <u>Count</u> | <u>2Q24</u> | <u>2Q23</u> | \$ Change | <u>% Change</u> |
|---------------------------|--------------|-------------|-------------|-----------|-----------------|
| Building and Construction | 475          | 149,369     | 138,667     | 10,702    | 7.7%            |
| Business and Industry     | 3,612        | 112,113     | 109,945     | 2,168     | 2.0%            |
| Autos and Transportation  | 726          | 105,244     | 131,593     | (26,348)  | -20.0%          |
| General Consumer Goods    | 2,626        | 98,161      | 99,893      | (1,732)   | -1.7%           |
| Restaurants and Hotels    | 197          | 97,148      | 92,448      | 4,700     | 5.1%            |
| Fuel and Service Stations | 56           | 85,910      | 85,482      | 428       | 0.5%            |
| Food and Drugs            | 110          | 52,168      | 51,207      | 961       | 1.9%            |
| Transfers & Unidentified  | 1,517        | 9,290       | 8,990       | 300       | 3.3%            |
| State and County Pools    | -            | 0           | 0           | 0         | -N/A-           |
| Total                     | 9,319        | 709,403     | 718,224     | (8,822)   | -1.2%           |

## 2Q23 Compared To 2Q24

2Q24 Percent of Total