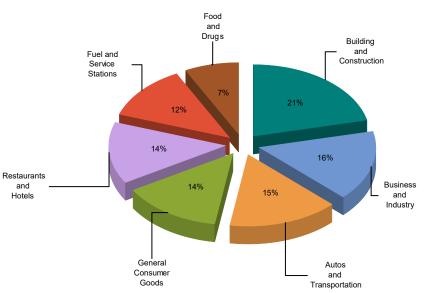

| 131,593     | (26,348)  | -20.0%          |
| General Consumer Goods    | 2,626        | 98,161      | 99,893      | (1,732)   | -1.7%           |
| Restaurants and Hotels    | 197          | 97,148      | 92,448      | 4,700     | 5.1%            |
| Fuel and Service Stations | 56           | 85,910      | 85,482      | 428       | 0.5%            |
| Food and Drugs            | 110          | 52,168      | 51,207      | 961       | 1.9%            |
| Transfers & Unidentified  | 1,517        | 9,290       | 8,990       | 300       | 3.3%            |
| State and County Pools    | -            | 0           | 0           | 0         | -N/A-           |
| Total                     | 9,319        | 709,403     | 718,224     | (8,822)   | -1.2%           |

## 2Q23 Compared To 2Q24





2Q24 Percent of Total